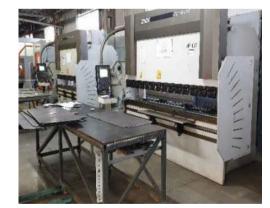

# PRODUCTION CAPABILITY

The production capability is consisting of structural steel, light steel, stainless steel, and aluminum fabrications in accordance with the necessary industrial standards.

Laser & Plasma cutting up to 30mm Bending thickness up to 20mm Bending length up to 6m Powder Coating Wet Painting Welding according to EN4063 : 111 Welding according to EN4063 : 135 Welding according to EN4063 : 141