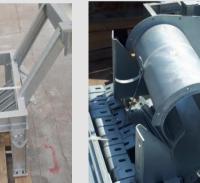

# PRODUCTION CAPABILITY

The production capability is consisting of structural steel, light steel, stainless steel, and aluminum fabrications in accordance with the necessary industrial standards.

Laser & Plasma cutting up to 30mm Bending thickness up to 20mm Bending length up to 6m Powder Coating Wet Painting Welding according to EN4063 : 111 Welding according to EN4063 : 135 Welding according to EN4063 : 141