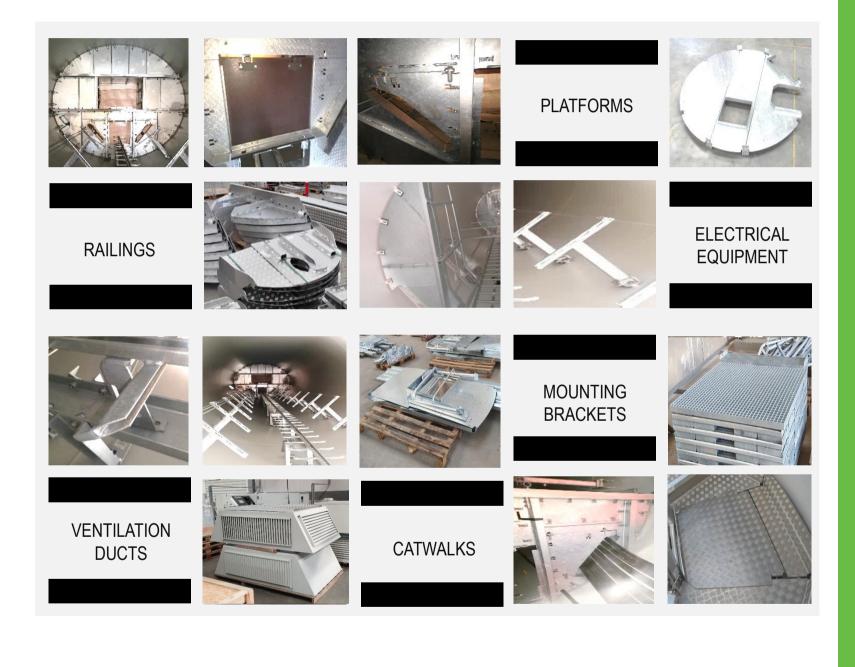

# PRODUCTION CAPABILITY

The production capability is consisting of structural steel, light steel, stainless steel, and aluminum fabrications in accordance with the necessary industrial standards.

Laser & Plasma cutting up to 30mm Bending thickness up to 20mm Bending length up to 6m Powder Coating Wet Painting Welding according to EN4063 : 111 Welding according to EN4063 : 135 Welding according to EN4063 : 141