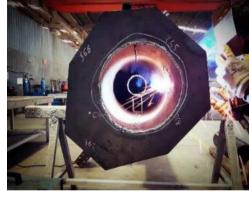

# PRODUCTION CAPABILITY

The production capability is consisting of structural steel, light steel, stainless steel, and aluminum fabrications in accordance with the necessary industrial standards.

Laser & Plasma cutting up to 30mm Bending thickness up to 20mm Bending length up to 6m Powder Coating Wet Painting Welding according to EN4063 : 111 Welding according to EN4063 : 135 Welding according to EN4063 : 141