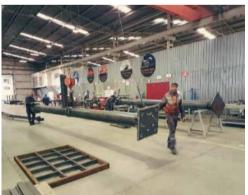

## COMPANY INTRO LOCATION İZMİR

Kemalpasa Organized Industrial Zone 15.000 m<sup>2</sup> Indoor Production Area Over 200 Employees

# PRODUCTION CAPABILITY

The production capability is consisting of structural steel, light steel, stainless steel, and aluminum fabrications in accordance with the necessary industrial standards.

Laser & Plasma cutting up to 30mm Bending thickness up to 20mm Bending length up to 6m Powder Coating Wet Painting Welding according to EN4063 : 111 Welding according to EN4063 : 135 Welding according to EN4063 : 141