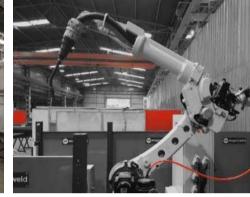

# PRODUCTION CAPABILITY

The production capability is consisting of structural steel, light steel, stainless steel, and aluminum fabrications in accordance with the necessary industrial standards.

Laser & Plasma cutting up to 30mm Bending thickness up to 20mm Bending length up to 6m Powder Coating Wet Painting Welding according to EN4063 : 111 Welding according to EN4063 : 135 Welding according to EN4063 : 141