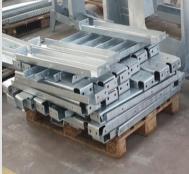

# PRODUCTION CAPABILITY

The production capability is consisting of structural steel, light steel, stainless steel, and aluminum fabrications in accordance with the necessary industrial standards.

Laser & Plasma cutting up to 30mm Bending thickness up to 20mm Bending length up to 6m Powder Coating Wet Painting Welding according to EN4063 : 111 Welding according to EN4063 : 135 Welding according to EN4063 : 141