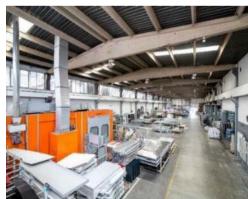

## COMPANY INTRO LOCATION İZMİR

Kemalpasa Organized Industrial Zone 15.000 m<sup>2</sup> Indoor Production Area Over 200 Employees

# PRODUCTION CAPABILITY

The production capability is consisting of structural steel, light steel, stainless steel, and aluminum fabrications in accordance with the necessary industrial standards.

Laser & Plasma cutting up to 30mm Bending thickness up to 20mm Bending length up to 6m Powder Coating Wet Painting Welding according to EN4063 : 111 Welding according to EN4063 : 135 Welding according to EN4063 : 141