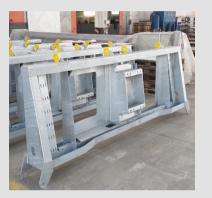

# PRODUCTION CAPABILITY

The production capability is consisting of structural steel, light steel, stainless steel, and aluminum fabrications in accordance with the necessary industrial standards.

Laser & Plasma cutting up to 30mm Bending thickness up to 20mm Bending length up to 6m Powder Coating Wet Painting Welding according to EN4063 : 111 Welding according to EN4063 : 135 Welding according to EN4063 : 141