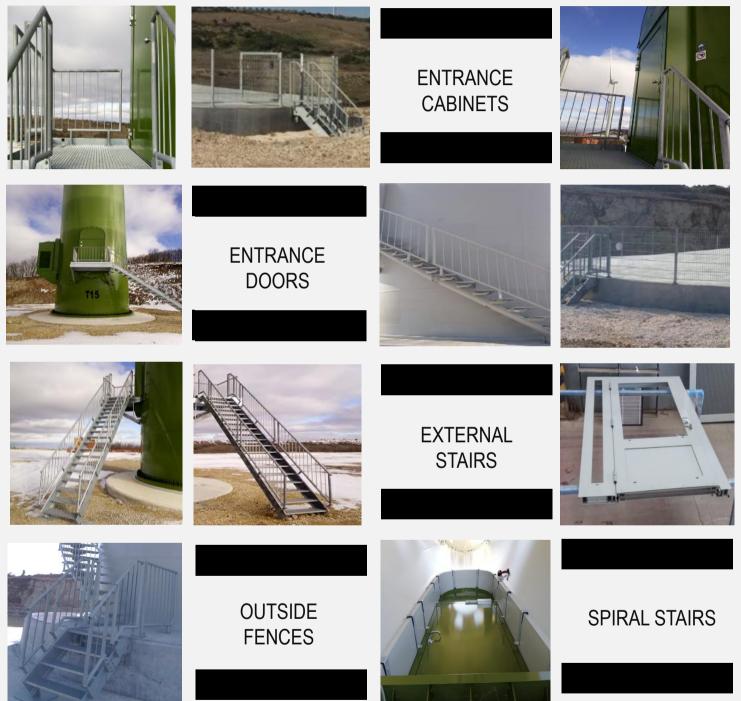

rs, Parkers, Parkers, Parkers, Parkers, Parkers, Parkers, Parkers, Parkers, Parkers, Parkers, Parkers, Parkers, Parkers, Parkers, Parkers, Parkers, Parkers, Parkers, Parkers, Parkers, Parkers, Parkers, Parkers, Parkers, Parkers, Parkers, Parkers, Parkers, Parkers, Parkers, Parkers, Parkers, Parkers, Parkers, Parkers, Parkers, Parkers, Parkers, Parkers, Parkers, Parkers, Parkers, Parkers, Parkers, Parker |





# PRODUCT FAMILY INTERNALS

With the extensive experience gained throughout the years, Say is currently providing reliable and cost-effective components for wind towers. Today, Say supplies internal full kits including all the procurement parts.

# **PRODUCT FAMILY TOWER ENTRANCE UNITS**

Correspondingly, Say supplies the external components for the wind turbines as well.























## PRODUCT FAMILY TRANSPORT FRANSPORT FRANES

Another milestone that Say included in its product family is the transport frames. Say's metalwork capability also consists of constructional steel which lets us be in charge of the production of any kind & size of transport frame with the necessary industrial corrosion protection such as galvanization or painting according to high corrosivity categories.

### PRODUCT FAMILY OTHERS

Say is currently producing several types of tower parts including metal components for generators and nacelles. In addition, Say manufactures plastic components such as

Flange bolt caps Edge cover profiles Cable guides & rings PU plates Bus bar clamping holders





































# RENEWABLE ENERGY SECONDARY PARTS REFERENCES