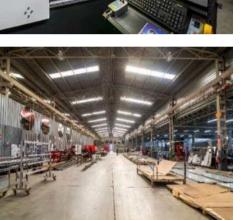

## COMPANY INTRO LOCATION İZMİR

Kemalpasa Organized Industrial Zone 15.000 m<sup>2</sup> Indoor Production Area Over 200 Employees

# PRODUCTION CAPABILITY

The production capability is consisting of structural steel, light steel, stainless steel, and aluminum fabrications in accordance with the necessary industrial standards.

Laser & Plasma cutting up to 30mm Bending thickness up to 20mm Bending length up to 6m Powder Coating Wet Painting Welding according to EN4063 : 111 Welding according to EN4063 : 135 Welding according to EN4063 : 141