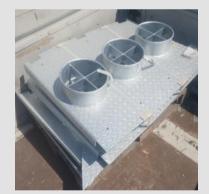

# PRODUCTION CAPABILITY

The production capability is consisting of structural steel, light steel, stainless steel, and aluminum fabrications in accordance with the necessary industrial standards.

Laser & Plasma cutting up to 30mm Bending thickness up to 20mm Bending length up to 6m Powder Coating Wet Painting Welding according to EN4063 : 111 Welding according to EN4063 : 135 Welding according to EN4063 : 141