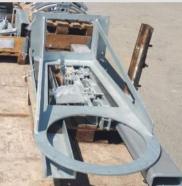

# PRODUCTION CAPABILITY

The production capability is consisting of structural steel, light steel, stainless steel, and aluminum fabrications in accordance with the necessary industrial standards.

Laser & Plasma cutting up to 30mm Bending thickness up to 20mm Bending length up to 6m Powder Coating Wet Painting Welding according to EN4063 : 111 Welding according to EN4063 : 135 Welding according to EN4063 : 141