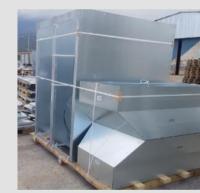

# PRODUCTION CAPABILITY

The production capability is consisting of structural steel, light steel, stainless steel, and aluminum fabrications in accordance with the necessary industrial standards.

Laser & Plasma cutting up to 30mm Bending thickness up to 20mm Bending length up to 6m Powder Coating Wet Painting Welding according to EN4063 : 111 Welding according to EN4063 : 135 Welding according to EN4063 : 141